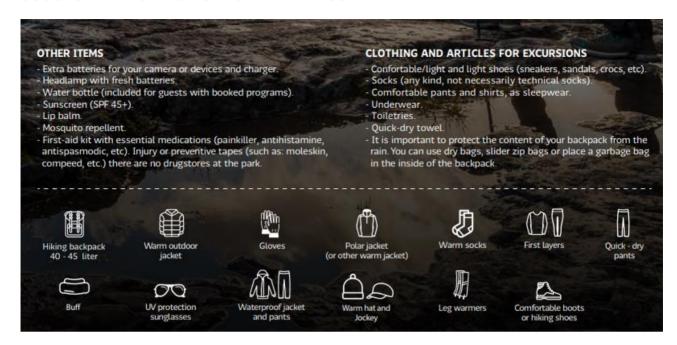

# SUGGESTED PACKING LIST FOR W EXPRESS TREKK:

Main number From USA

+54 11 525 40404 +1 904 6851 1586

www.trips-southamerica.com | info@trips-southamerica.com